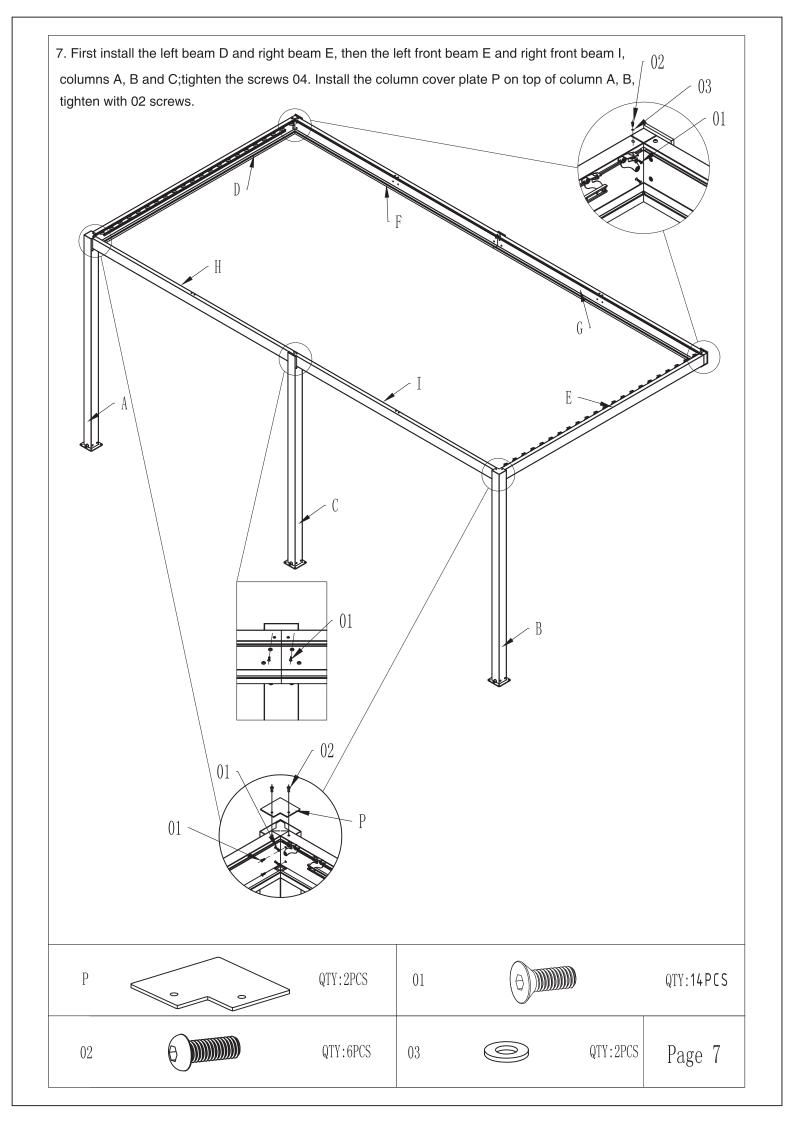

### 6. Drill holes for the wall brackets and install brackets U.

Step1: Drill() hole with electric drill according to size drawing below,

First, install the bracket U on the wall with wood screw+plastic expansion pipe 08 and 09,

adjust the height and level of the bracket, and tighten the wood screws.

Then use the electric drill to drill hole 2 and hole 3, install the plastic expansion pipe, and tighten with wood screws.

Step 2:According to the size corresponding to the pergola, install the other two wall brackets as per same steps above, then put the M10 screw nut cover 13 on.

| U      | 000 | QTY:3PCS | 08 | - Agana) | M10x80<br>Ø14x70 | QTY:9SETS |
|--------|-----|----------|----|----------|------------------|-----------|
| Page 6 |     |          | 09 |          | <b>ø</b> 10      | QTY:9PCS  |

8. Adjust columns A,B and C to be perpendicular to the ground, measure the distance between the edge of columns and the wall, also the distance between columns, using an electric drill to cover through the column plate hole, and drill 12 holes of φ10x80 on the ground.