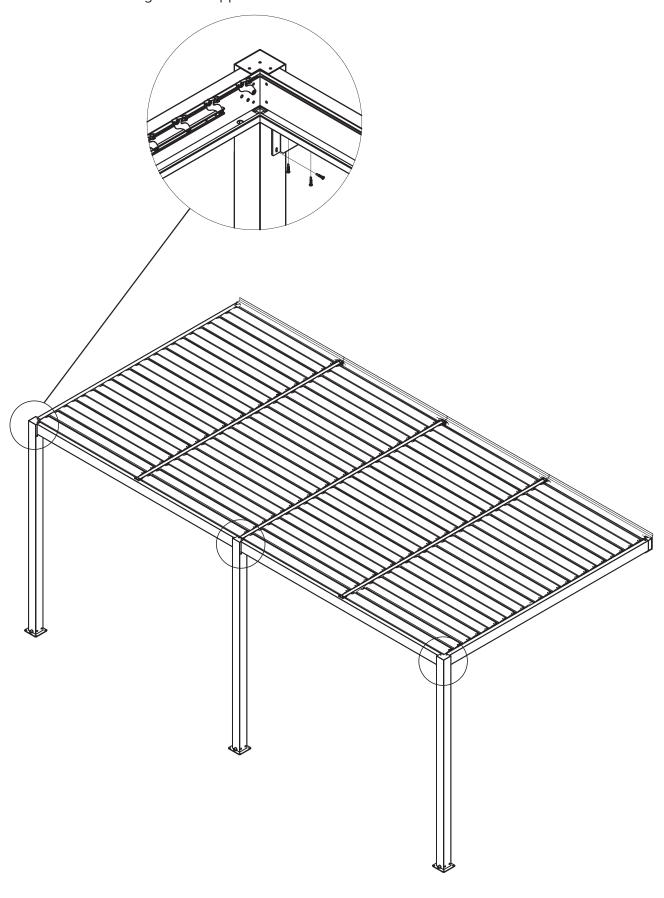

### 17. Instal comer support.

Align the corner support  ${\bf Z}$  with the bottom edge of the front beam fix it with self-drilling screw 12, install the remaining corner support in turn.