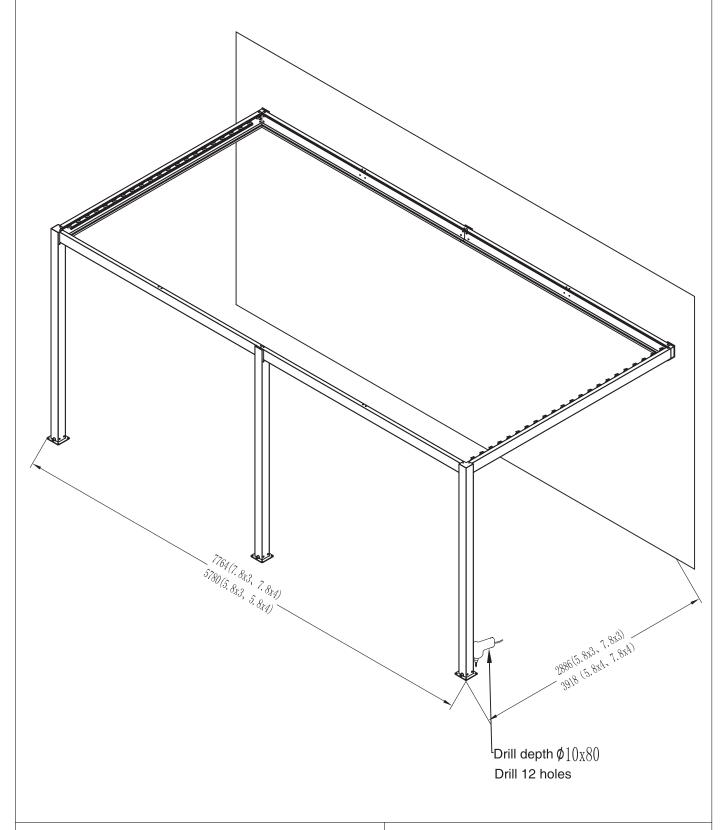

8. Adjust columns A,B and C to be perpendicular to the ground, measure the distance between the edge of columns and the wall, also the distance between columns, using an electric drill to cover through the column plate hole, and drill 12 holes of φ10x80 on the ground.