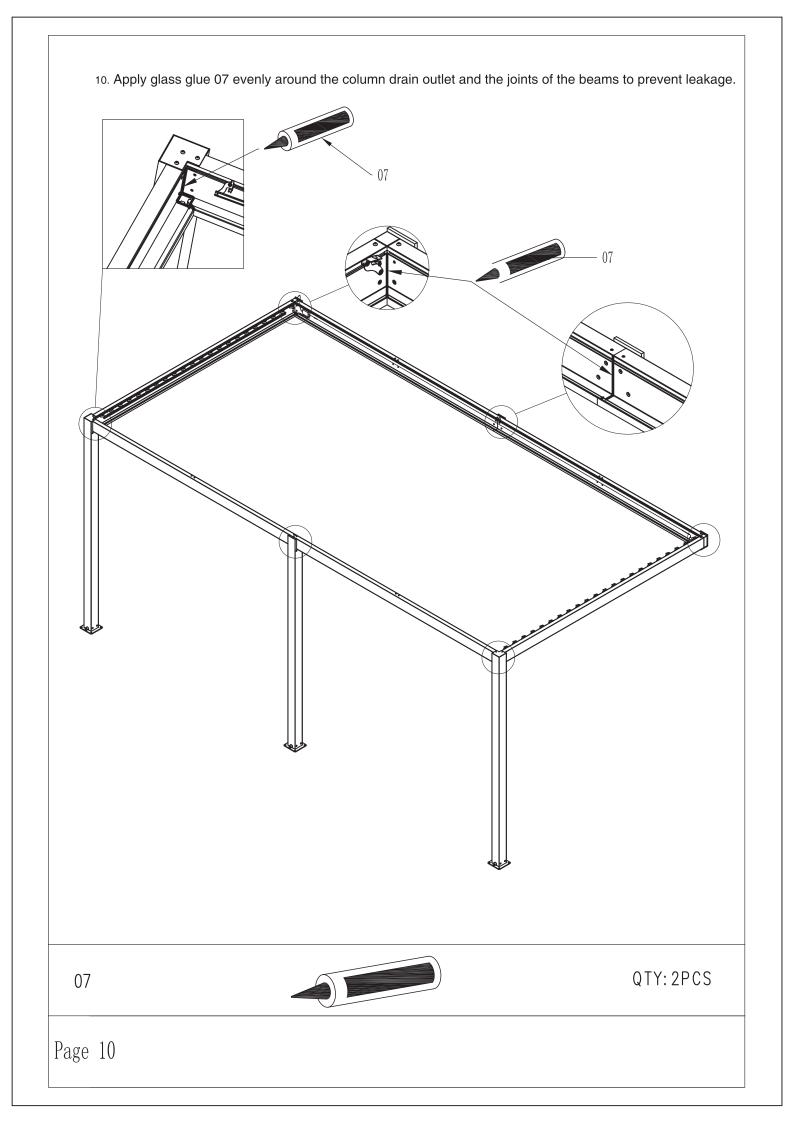

Tool: Self-prepared electric drill

Tool: Self-prepared Drill head \$10

11. Place the middle beam with gear box J and middle beam K onto the beam F, G, H, I. R

12.First install the rain cover M to the adjacent part of the left rear beam F & right rear beam G, align the 2 pieces, stick them to the wall, use an electric drill to drive the screws 05 into holes of rear beam G & F.Then use the same method, align the rain cover M, stick them to the wall, and install the rain cover M.

05

QTY: 8PCS

13. As shown in below figure, insert louver L into the louver support lower part of both beams, then press down the louver to make it clamp and install in the direction by the arrow at the position 1 and 2 repectively. Insert louvers according to the pisition of below drawing (total eight louvers at gear box side, 4pcs louvers at the other side).