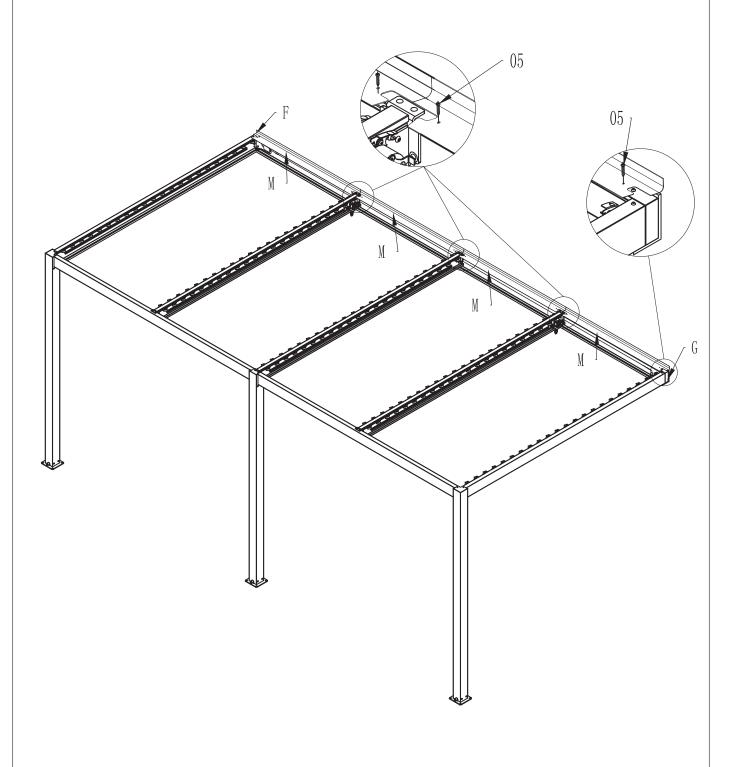

Tool: Self-prepared electric drill

Tool: Self-prepared Drill head \$10

11. Place the middle beam with gear box J and middle beam K onto the beam F, G, H, I. R

12.First install the rain cover M to the adjacent part of the left rear beam F & right rear beam G, align the 2 pieces, stick them to the wall, use an electric drill to drive the screws 05 into holes of rear beam G & F.Then use the same method, align the rain cover M, stick them to the wall, and install the rain cover M.

05

QTY: 8PCS

13. As shown in below figure, insert louver L into the louver support lower part of both beams, then press down the louver to make it clamp and install in the direction by the arrow at the position 1 and 2 repectively. Insert louvers according to the pisition of below drawing (total eight louvers at gear box side, 4pcs louvers at the other side).