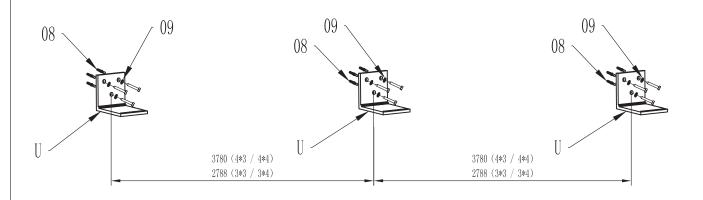

### 6. Drill holes for the wall brackets and install brackets U.

Step1: Drill() hole with electric drill according to size drawing below,

First, install the bracket U on the wall with wood screw+plastic expansion pipe 08 and 09,

adjust the height and level of the bracket, and tighten the wood screws.

Then use the electric drill to drill hole 2 and hole 3, install the plastic expansion pipe, and tighten with wood screws.

Step 2:According to the size corresponding to the pergola, install the other two wall brackets as per same steps above, then put the M10 screw nut cover 13 on.

| U      | 000 | QTY:3PCS | 08 | - Agana) | M10x80<br>Ø14x70 | QTY:9SETS |
|--------|-----|----------|----|----------|------------------|-----------|
| Page 6 |     |          | 09 |          | <b>ø</b> 10      | QTY:9PCS  |