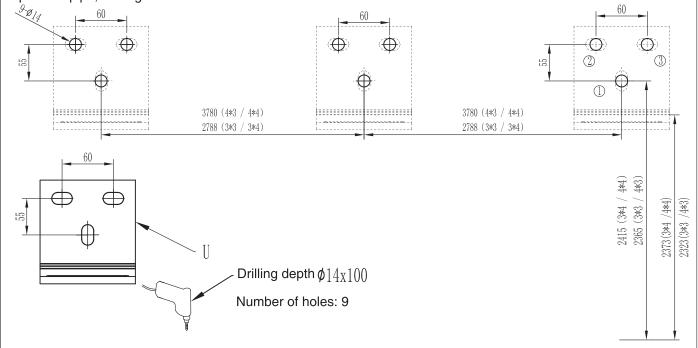

### 6. Drill holes for the wall brackets and install brackets U.

Step1: Drill() hole with electric drill according to size drawing below,

First, install the bracket U on the wall with wood screw+plastic expansion pipe 08 and 09,

adjust the height and level of the bracket, and tighten the wood screws.

Then use the electric drill to drill hole 2 and hole 3, install the plastic expansion pipe, and tighten with wood screws.

Step 2:According to the size corresponding to the pergola, install the other two wall brackets as per same steps above, then put the M10 screw nut cover 13 on.

| U      | 000 | QTY:3PCS | 08 | - Agana) | M10x80<br>Ø14x70 | QTY:9SETS |
|--------|-----|----------|----|----------|------------------|-----------|
| Page 6 |     |          | 09 |          | <b>ø</b> 10      | QTY:9PCS  |