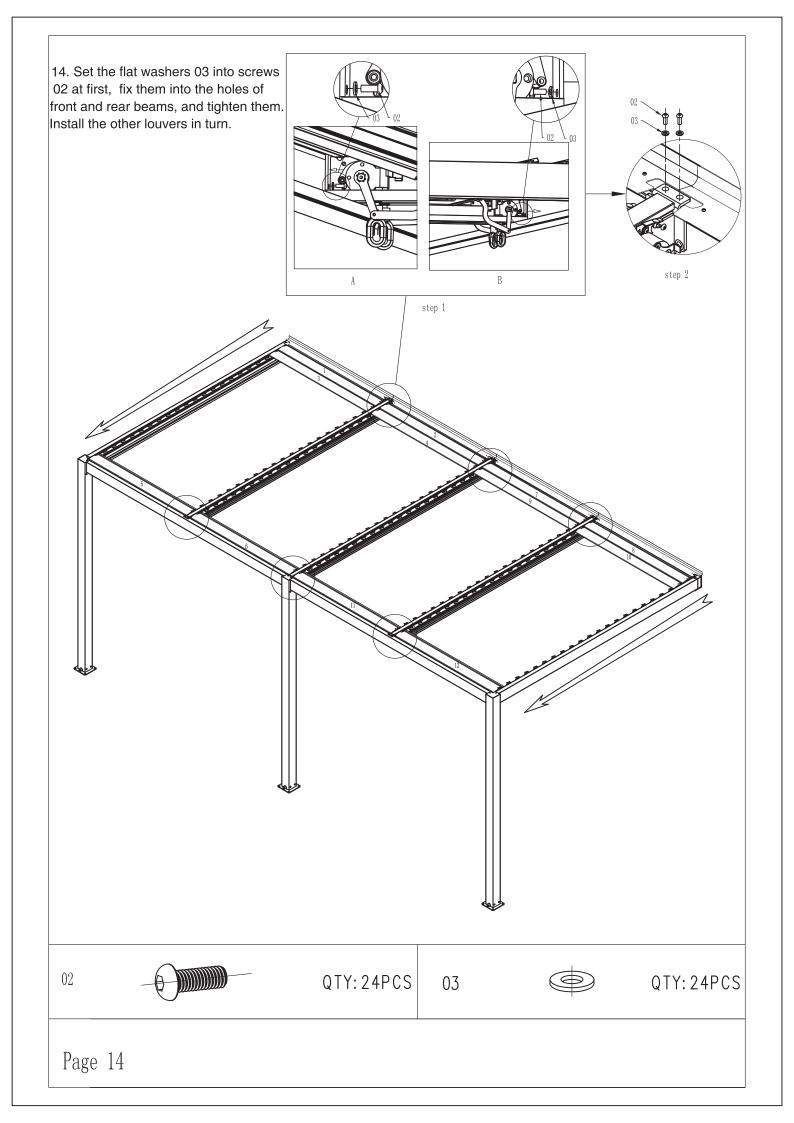

### 17. Instal comer support.

Align the corner support  ${\bf Z}$  with the bottom edge of the front beam fix it with self-drilling screw 12, install the remaining corner support in turn.