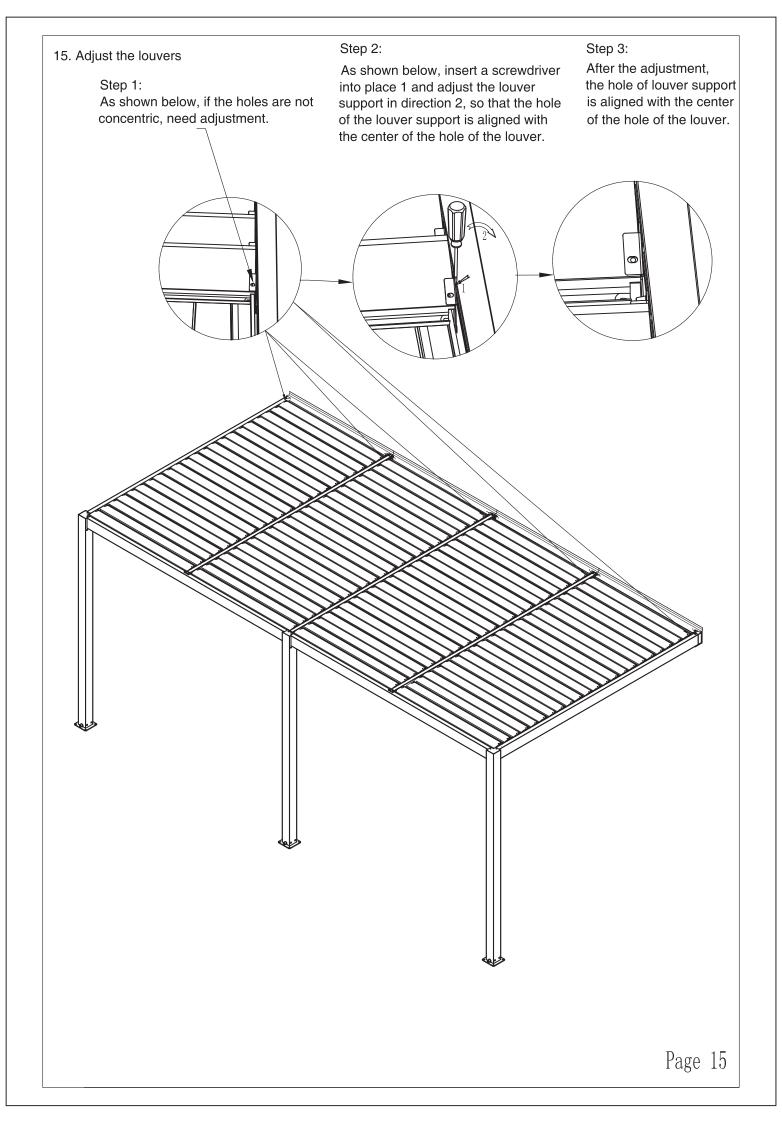

d \$10





11. Place the middle beam with gear box J and middle beam K onto the beam F, G, H, I. R

12.First install the rain cover M to the adjacent part of the left rear beam F & right rear beam G, align the 2 pieces, stick them to the wall, use an electric drill to drive the screws 05 into holes of rear beam G & F.Then use the same method, align the rain cover M, stick them to the wall, and install the rain cover M.



05



QTY: 8PCS

13. As shown in below figure, insert louver L into the louver support lower part of both beams, then press down the louver to make it clamp and install in the direction by the arrow at the position 1 and 2 repectively. Insert louvers according to the pisition of below drawing (total eight louvers at gear box side, 4pcs louvers at the other side).











### 17. Instal comer support.

Align the corner support  ${\bf Z}$  with the bottom edge of the front beam fix it with self-drilling screw 12, install the remaining corner support in turn.