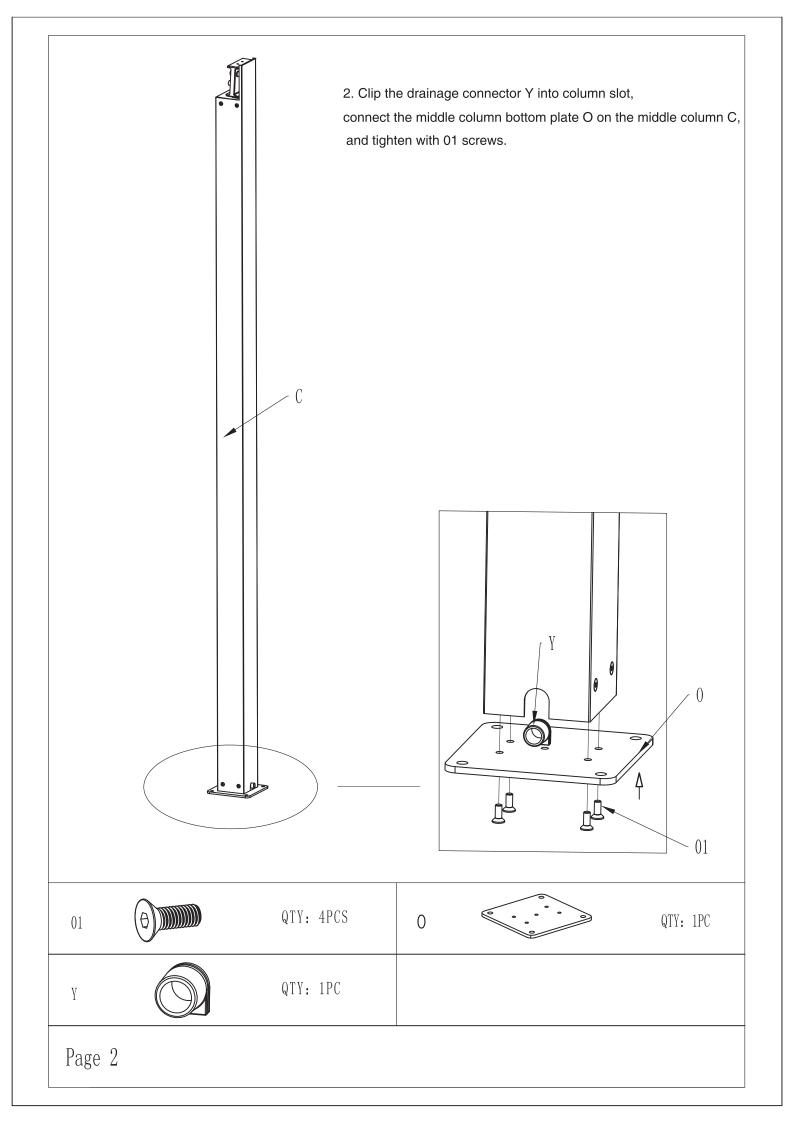

4.Place the middle beam connector Q on one side of middle beam with gear box J, then tighten it with 01 screws; complete the other side of middle beam J accordingly.

01

QTY:8PCS

(0)\\_

QTY:2PCS

Page 4

5. Put two hinge rings V into the gearbox drive shaft on the beam J, then tighten them with W screws + nuts.

V QTY:2PCS W M4 X20 QTY:2SET