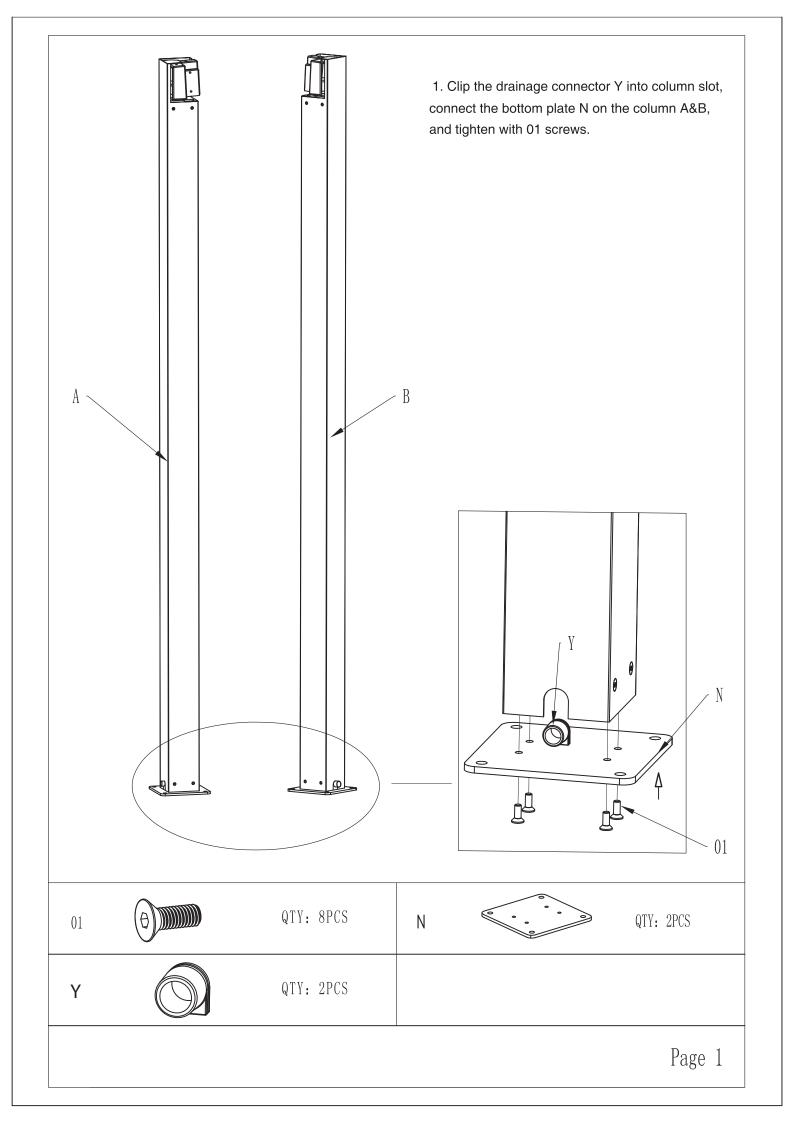

# Parts List Table

| Label No. | Parts Description              | Drawing     | Qty |
|-----------|--------------------------------|-------------|-----|
| M         | Rain cover                     | <u>.</u>    | 4   |
| N         | Column bottom plate            |             | 2   |
| 0         | Middle column bottom plate     |             | 1   |
| Р         | Column cover plate             |             | 2   |
| Q         | Connectors of middle beam      |             | 5   |
| R         | 8610F middle beam<br>Connector |             | 1   |
| S         | Corner Connector               |             | 2   |
| T         | 8610F Rear middle<br>Connector |             | 1   |
| U         | Bracket                        |             | 3   |
| V         | Hinge ring                     |             | 4   |
| W         | Screw+ Nut                     | M4 M4 x 2 0 | 4   |
| X         | Handle crank                   |             | 2   |
| Y         | Drainage connector             |             | 3   |