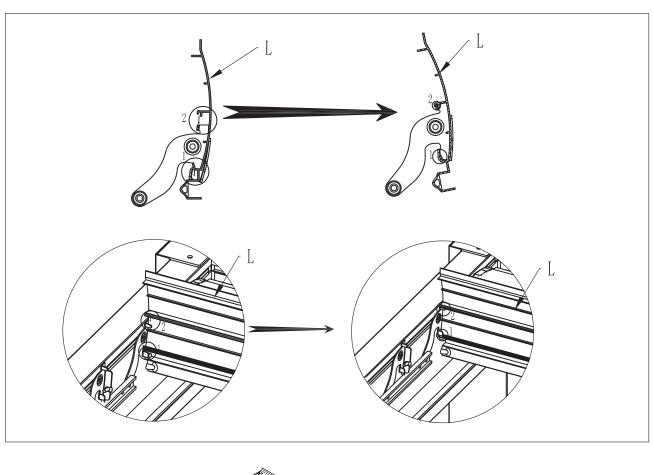

05

QTY: 8PCS

13. As shown in below figure, insert louver L into the louver support lower part of both beams, then press down the louver to make it clamp and install in the direction by the arrow at the position 1 and 2 repectively. Insert louvers according to the pisition of below drawing (total eight louvers at gear box side, 4pcs louvers at the other side).