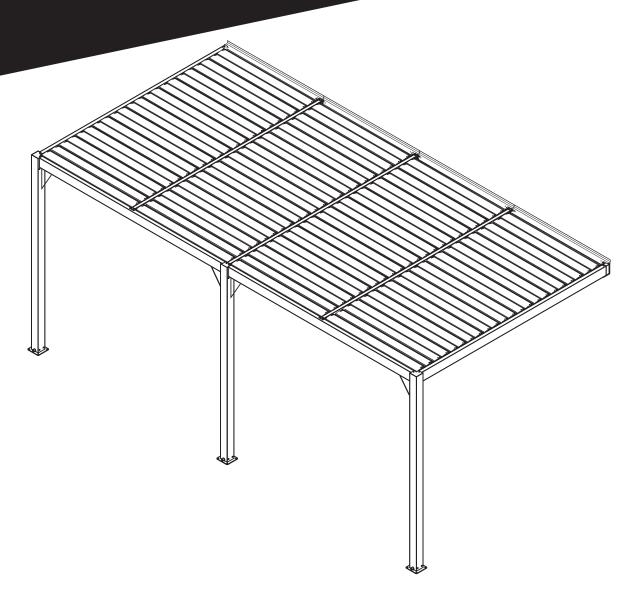

# LOUVRE ROOF SYSTEM WALL MOUNT 6M X 4M

Product code: LOUVREWALL6X4

User manual