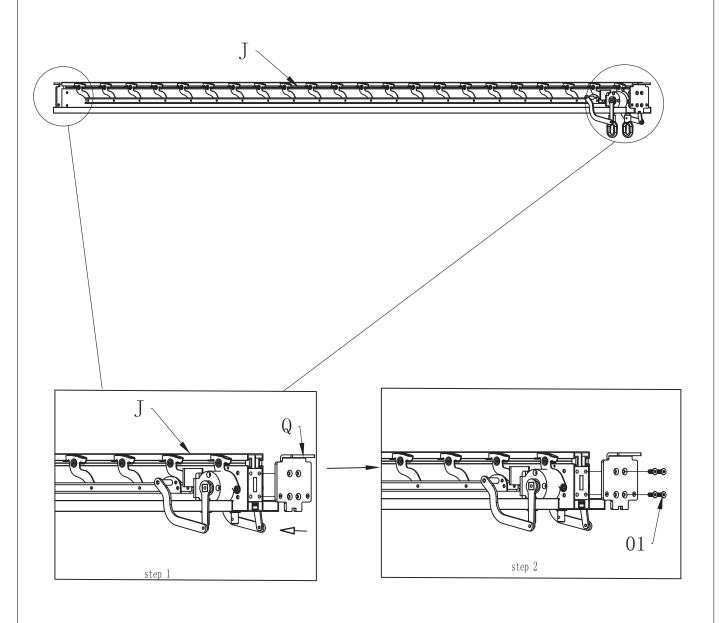

4.Place the middle beam connector Q on one side of middle beam with gear box J, then tighten it with 01 screws; complete the other side of middle beam J accordingly.

01

QTY:8PCS

(0)\\_

QTY:2PCS

Page 4

5. Put two hinge rings V into the gearbox drive shaft on the beam J, then tighten them with W screws + nuts.