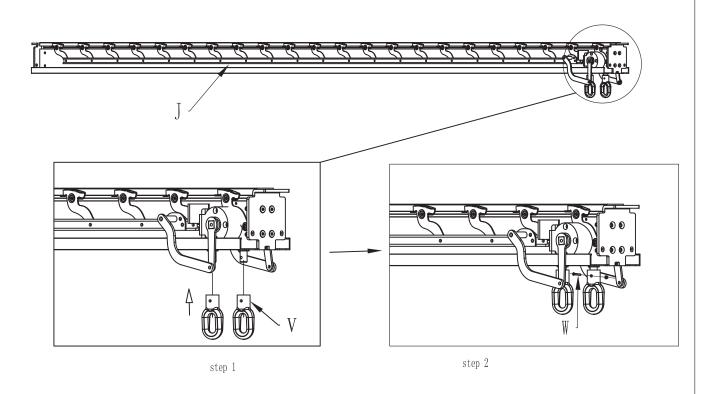

4.Place the middle beam connector Q on one side of middle beam with gear box J, then tighten it with 01 screws; complete the other side of middle beam J accordingly.

01

QTY:8PCS

(0)\\_

QTY:2PCS

Page 4

5. Put two hinge rings V into the gearbox drive shaft on the beam J, then tighten them with W screws + nuts.

V QTY:2PCS W M4 X20 QTY:2SET