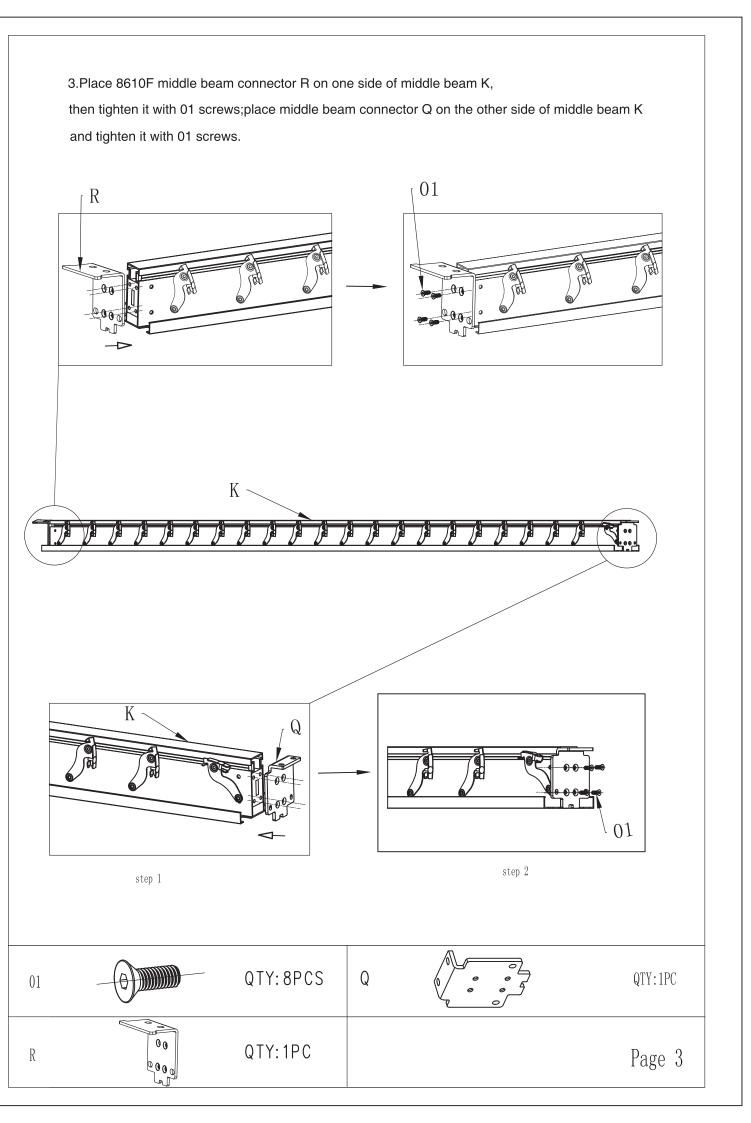

4.Place the middle beam connector Q on one side of middle beam with gear box J, then tighten it with 01 screws; complete the other side of middle beam J accordingly.

01

QTY:8PCS

(0)\\_

QTY:2PCS

Page 4

5. Put two hinge rings V into the gearbox drive shaft on the beam J, then tighten them with W screws + nuts.