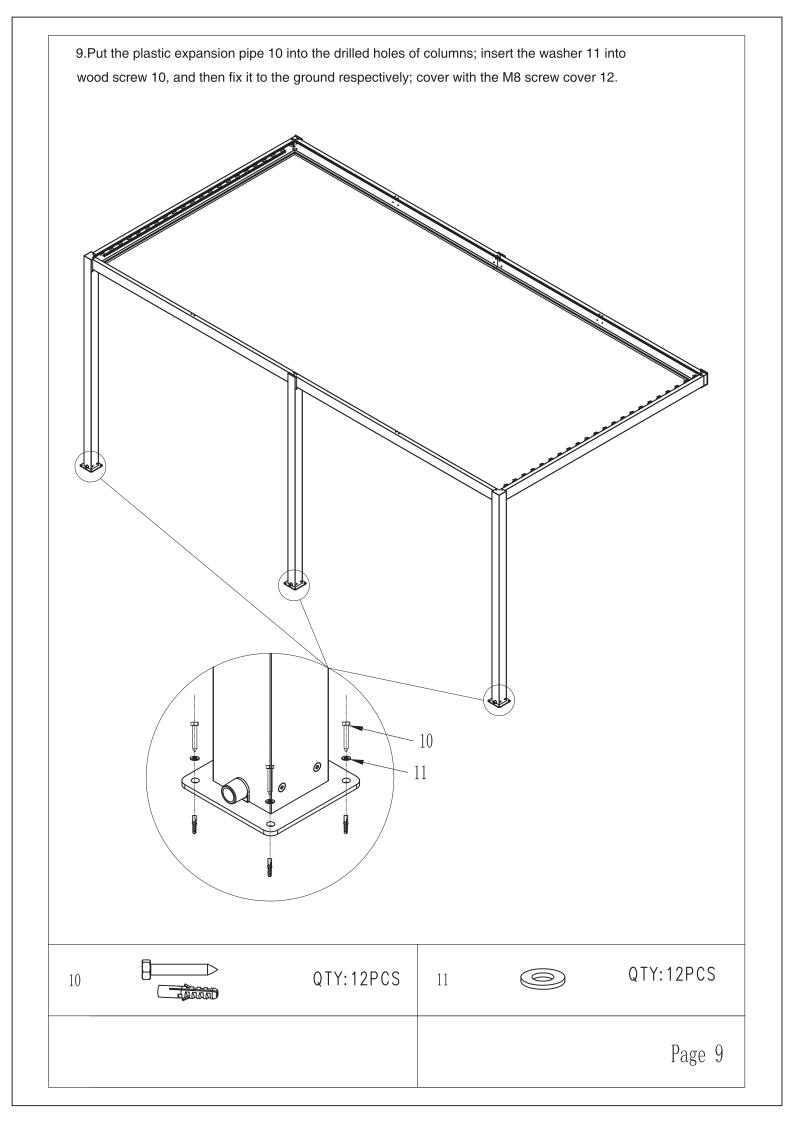

Tool: Self-prepared electric drill

Tool: Self-prepared Drill head \$10

11. Place the middle beam with gear box J and middle beam K onto the beam F, G, H, I. R

12.First install the rain cover M to the adjacent part of the left rear beam F & right rear beam G, align the 2 pieces, stick them to the wall, use an electric drill to drive the screws 05 into holes of rear beam G & F.Then use the same method, align the rain cover M, stick them to the wall, and install the rain cover M.