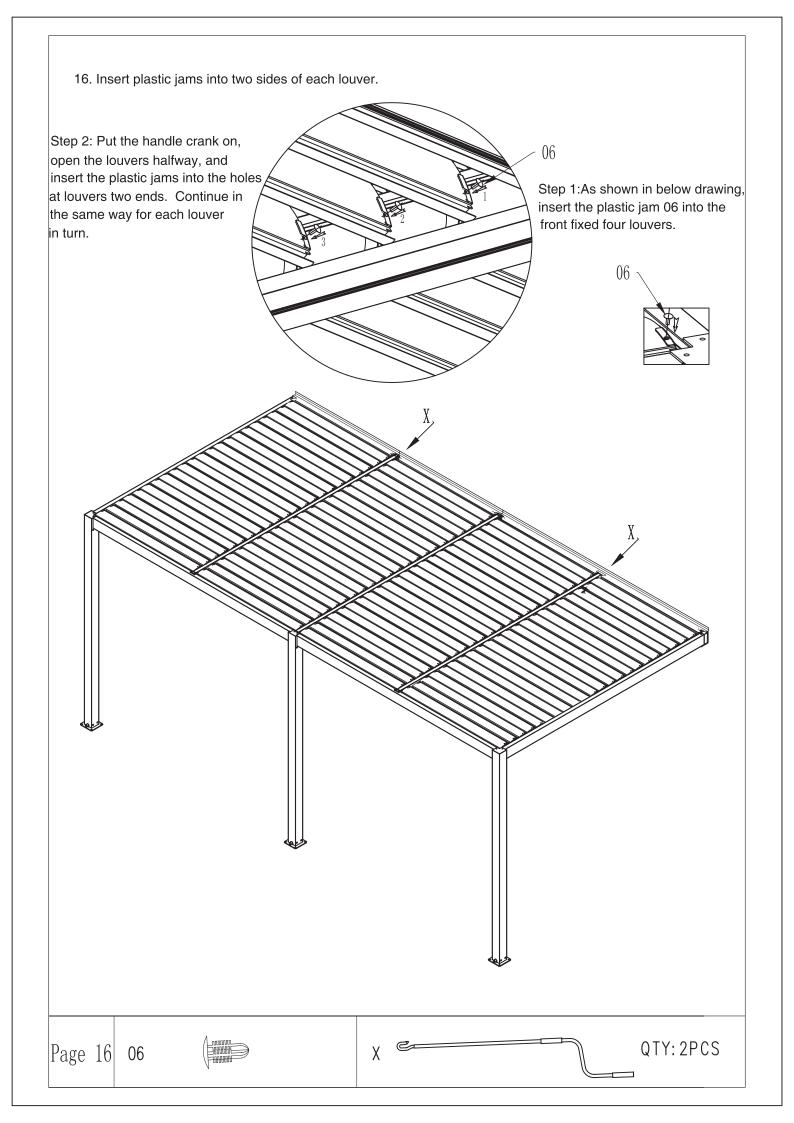

05

QTY: 8PCS

13. As shown in below figure, insert louver L into the louver support lower part of both beams, then press down the louver to make it clamp and install in the direction by the arrow at the position 1 and 2 repectively. Insert louvers according to the pisition of below drawing (total eight louvers at gear box side, 4pcs louvers at the other side).